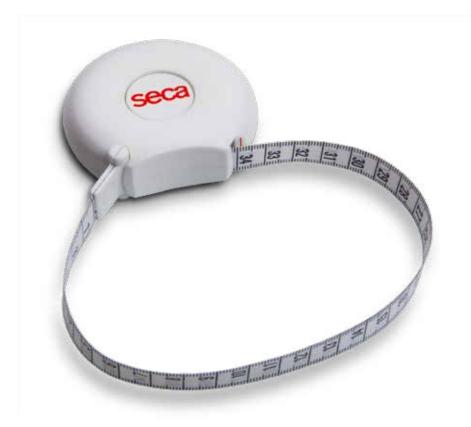

# Ergonomic circumference measuring tape

- Retractable measuring tape for precise body measurements.
- Printed scale on side makes results easy-to-read.
- Convenient one-handed operation - fasten start of tape to retraction mechanism.
- Compact and easy to store.

### A high-quality medical product.

Today's circumference tapes also have to satisfy high medical demands. That is why seca has developed the seca 201 which can measure girth with millimeter precision. The high-quality mechanics guarantee that the 205 cm long tape unwinds easily and locks in place precisely. The housing sits comfortably and securely in the user's hand and is tough enough to withstand accidental dropping.

### Retraction mechanism for convenient handling.

The seca 201 is a true medical product. It's very easy to pull out the tape, which just as easily clicks back into place. Handling is extraordinarily convenient. Made of durable materials, the scale features a tape with a top measurement of 205 centimeters and its own low weight of only 50 grams.