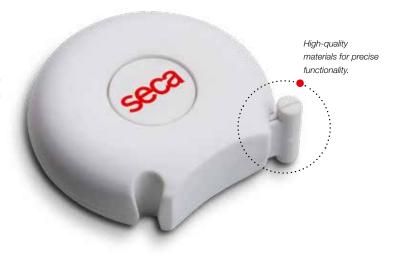

### A high-quality medical product.

Today's circumference tapes also have to satisfy high medical demands. That is why seca has developed the seca 201 which can measure girth with millimeter precision. The high-quality mechanics guarantee that the 205 cm long tape unwinds easily and locks in place precisely. The housing sits comfortably and securely in the user's hand and is tough enough to withstand accidental dropping.

### Retraction mechanism for convenient handling.

The seca 201 is a true medical product. It's very easy to pull out the tape, which just as easily clicks back into place. Handling is extraordinarily convenient. Made of durable materials, the scale features a tape with a top measurement of 205 centimeters and its own low weight of only 50 grams.